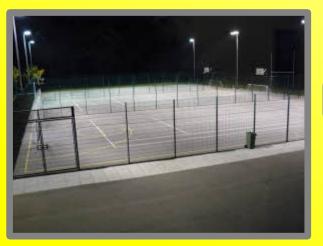

## **Floodlit Netball Courts**

Richard Challoner Sports Centre are looking to create 3 Floodlit Netball Courts on our existing Multi Use Games Area. We are now looking for clubs who may be interested in using the facility if we proceed. We can offer the following:

Up to 3 Floodlit Courts on a perfect tarmac surface

Weekday training/matches under floodlights and weekend matches

Changing rooms and showers as well as an area for refreshments

No current users so gives you the ability to select your ideal training night.

Easy accessibility - we are situated just off the A3

Competitive pricing. Currently £25 per court per hour but this is definitely negotiable for clubs interested in long term bookings

If this is a facility that your club would make use of, please contact Colin Smith on the number below to arrange a viewing or for further information.