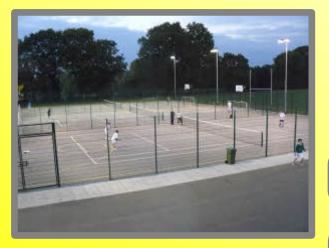

## **Floodlit Netball Courts**

Richard Challoner Sports Centre are looking to create 3 Floodlit Netball Courts on our existing Multi Use Games Area. We are now looking for clubs who may be interested in using the facility if we proceed. We can offer the following:

Up to 3 Floodlit Courts on a perfect tarmac surface

Weekday training/matches under floodlights and weekend matches

Changing rooms and showers as well as an area for refreshments

No current users so gives you the ability to select your ideal training night.

Easy accessibility - we are situated just off the A3

Competitive pricing. Currently £25 per court per hour but this is definitely negotiable for clubs interested in long term bookings

If this is a facility that your club would make use of, please contact Colin Smith on the number below to arrange a viewing or for further information.